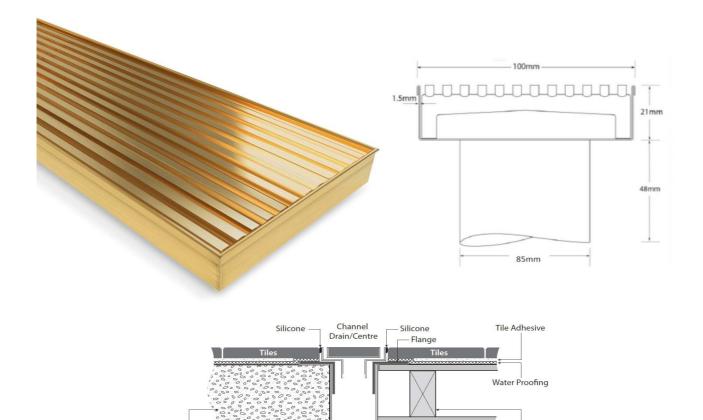

## **Brushed Gold - 85mm Outlet**

Product Code: FD800100MESHBG Dimensions: 800(w) x 100(h) x 21(d) mm

## Features:

- 85mm Centre Waste Outlet Only
  - Brushed Finish
- 316 Marine Grade Stainless Steel
- Tile Insert Waste Is Also Available
- Available in 800, 900, 1000 or 1200mm Long
- Australian water mark approved certificate 23027

 $\label{eq:WastePipe 100mm} Waste Pipe 100mm$  Note: Manufacturing tolerances could cause variances of  $\pm 5$ mm.

Structure

Floor/Concrete

Superior fall /

Structure

Floor/Timber

eed against Superior fall / Stainless Steel